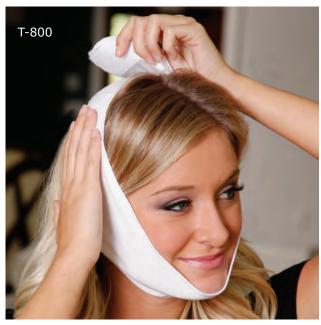

T-800 Cool Jaw® Soft Stretch Wrap - White (24/case)
T-800C Cool Jaw® Soft Stretch Wrap with Chin Cup - White, Blue, Black (24/case)

Our T-800 and T-800C Soft Stretch Wraps are made with an elegant, satin spandex fabric that is extremely soft on the patient's skin. They feature a continuous outer sleeve that extends cheekbone to cheekbone to ensure full coverage over the surgical area. This sleeve is specifically designed to fit our gel packs and allows patients to easily insert and replace gel packs without having to remove the wrap. Cool Jaw's patented design allows patients to always maintain constant compression over the surgical area, which can help reduce swelling.

The T-800C wrap also features a built-in chin cup that helps maintain proper positioning and reduce slippage. These jaw wraps feature two rows of Velcro® closure at the top of the head to provide a universal, adjustable fit. Each Soft Stretch Wrap is available with your choice of two or four gel packs. Four gel packs allow patients to rotate packs between applications.