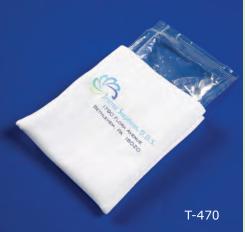

# solid as a-ROCK...

These clear sturdy gel packs freeze solid and remain cold for extended periods of time.

T-470 Cool Jaw<sup>®</sup> Cloth Holder with One Cold Gel Pack - White (100/case)
T-480 Cool Jaw<sup>®</sup> Cloth Holder with Two Cold Gel Packs - White (100/case)

Cool Jaw T-470 and T-480 Cloth Holders are a highly economical method for administering post-operative cold therapy. Ideal for a variety of applications, patients apply the cloth holder containing a 3" x 4" reusable cold gel pack directly on the surgical area. These soft brushed poly cloth holders protect patients' skin from direct contact with the frozen gel pack. They arrive bulk packed and are available with one or two gel packs per cloth holder. By opting for two gel packs, patients can alternate packs between freezings to ensure there is no lapse in cold therapy. Gel packs and cloth holders can be customized with your office logo. See page 29 or details.