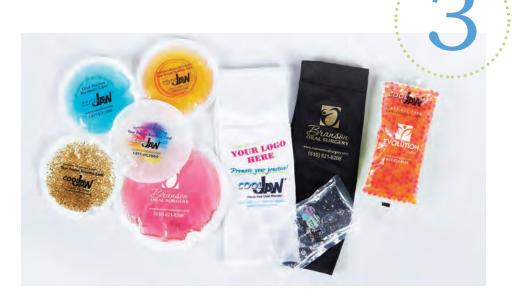

# Choose Your Customization

Customize your facial wraps and gel packs with your practice logo and information for long lasting promotion.

Choose from a variety of customization options. See page 29 for more information.

#### let your practice speak for itself

Customization is a subtle, yet effective way to promote your practice and enhance your professional image. Cool Jaw helps you to continue promoting your practice long after the surgery date. Since our products are reusable, patients tend to save them 'just in case.' As a result, your information is easy to find and referrals increase.

Set your office image apart by taking advantage of our highly talented graphic design department. Cool Jaw's art department has virtually transformed the professional, elegant quality of customization within the industry. Our graphic artists will work directly with your staff to either reproduce your logo or to create a new logo for your office. We will print your logo and any additional information you desire onto our wraps and gel packs in four-color, high quality resolution.