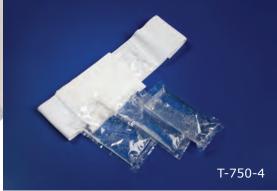

#### T-750 Cool Jaw® Wrap with Adjustable Pockets - White (24/case)

Cool Jaw Wraps with Adjustable Pockets are ideal for offices that want to precisely administer cold therapy to specific areas. The T-750 is a lightweight, plush elastic strap with two fabric pockets that can be moved to any desired area – including the chin. This strap features two rows of Velcro® closure at the top of the head for an adjustable, universal fit. Each wrap arrives with your choice of two or four Clear Cold Gel Packs and preprinted, patient-friendly instructions.