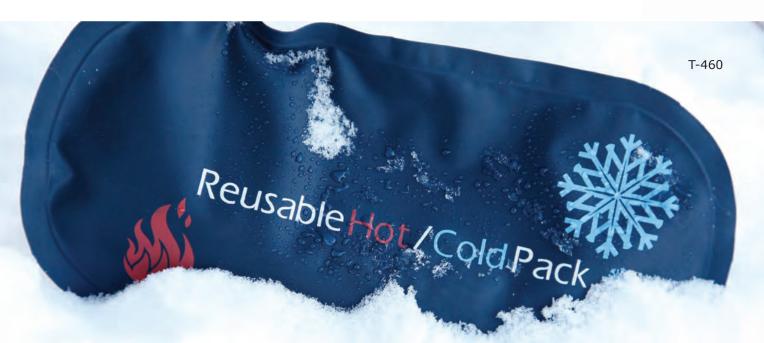

#### T-460 Cool Jaw® Oval Hot/Cold Gel Pack - 10.25" x 5.25" (12/case)

Cool Jaw's oversized, oval T-460 gel pack is the perfect solution for body aches and pains. This reusable pack is microwavable for heat therapy and freezable for cold therapy. Remains flexible when frozen. The size of the T-460 makes it suitable for TMJ, dental implants and oral surgery.