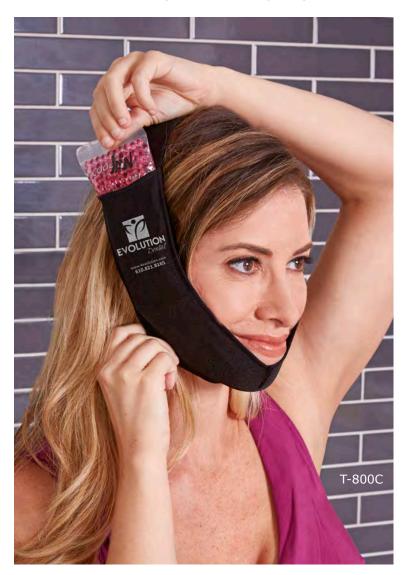

T-800 Cool Jaw® Soft Stretch Wrap - White (24/case)
T-800C Cool Jaw® Soft Stretch Wrap with Chin Cup - White, Blue, Black (24/case)

Our T-800 and T-800C Soft Stretch Wraps are made with an elegant, satin spandex fabric that is extremely soft on the patient's skin. They feature a continuous outer sleeve that extends cheekbone to cheekbone to ensure full coverage over the surgical area. This sleeve is specifically designed to fit our gel packs and allows patients to easily insert and replace gel packs without having to remove the wrap. Cool Jaw's patented design allows patients to always maintain constant compression over the surgical area, which can help reduce swelling.

The T-800C wrap also features a built-in chin cup that helps maintain proper positioning and reduce slippage. These jaw wraps feature two rows of Velcro® closure at the top of the head to provide a universal, adjustable fit. Each Soft Stretch Wrap is available with your choice of two or four gel packs. Four gel packs allow patients to rotate packs between applications.