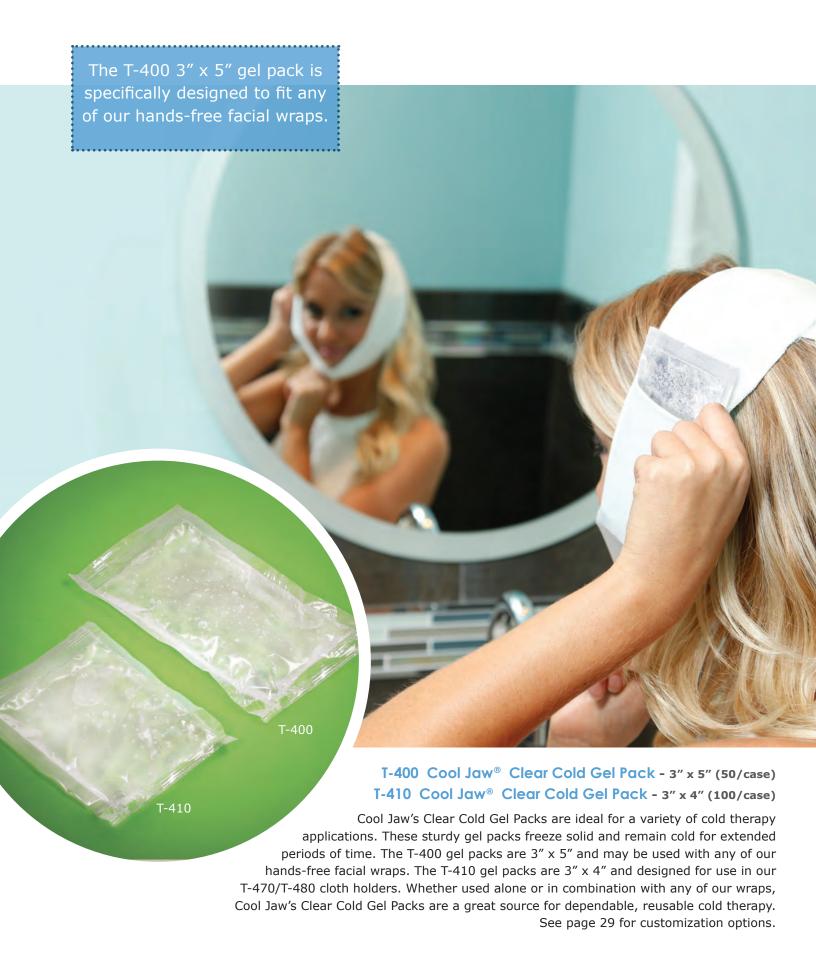

# solid as a-ROCK...

These clear sturdy gel packs freeze solid and remain cold for extended periods of time.

T-470 Cool Jaw<sup>®</sup> Cloth Holder with One Cold Gel Pack - White (100/case)
T-480 Cool Jaw<sup>®</sup> Cloth Holder with Two Cold Gel Packs - White (100/case)

Cool Jaw T-470 and T-480 Cloth Holders are a highly economical method for administering post-operative cold therapy. Ideal for a variety of applications, patients apply the cloth holder containing a 3" x 4" reusable cold gel pack directly on the surgical area. These soft brushed poly cloth holders protect patients' skin from direct contact with the frozen gel pack. They arrive bulk packed and are available with one or two gel packs per cloth holder. By opting for two gel packs, patients can alternate packs between freezings to ensure there is no lapse in cold therapy. Gel packs and cloth holders can be customized with your office logo. See page 29 or details.