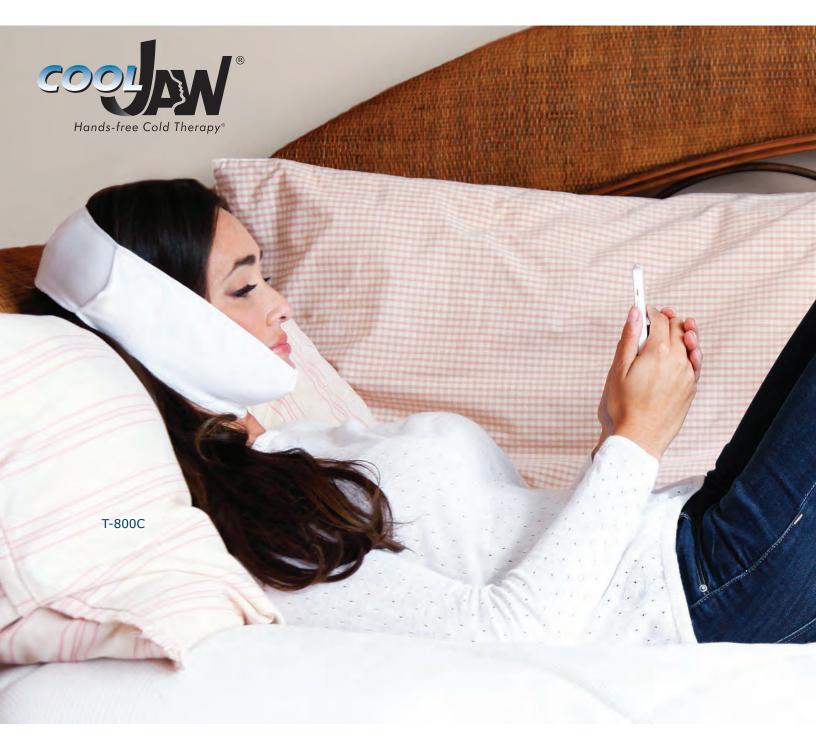

Louis F. Clarizio, D.D.S., P.A. Portsmouth, NH

Cool Jaw® has paved the way to post-operative hot/cold therapy through the creation of our exclusive, hands-free patented design. Our Soft Stretch Wraps are made of elegant, satin spandex fabric that is extremely soft on the patient's skin. The wraps feature two rows of Velcro® closure at the top of the head for full adjustability and a continuous outer sleeve that extends cheekbone to cheekbone to ensure full coverage over the surgical area. Once adjusted, the wraps can easily be slipped on and off, ultimately contributing to the longevity of the Velcro® and the wrap. The T-800C, T-850C and T-900C wraps feature a built-in chin cup to help reduce slippage and maintain proper positioning.

Soft Stretch Wraps are specifically designed to fit our gel packs and allow patients to easily insert and replace packs without having to remove the wraps. We offer a variety of ordering options so you can build the Cool Jaw system that best meets your practice needs. Each wrap is available by itself or prepackaged with your choice of one, two or four gel packs. Ordering a wrap with four gel packs allows patients to alternate gel packs between freezings/heatings and ensures a seamless recovery period. All Soft Stretch Wraps have the ability to be customized with your practice logo. Please see page 29 for details.

Patients can easily insert and replace gel packs without removing the wrap, thereby maintaining constant compression over the surgical area.

Our Soft Stretch Wraps feature two rows of Velcro® at the top of the head for an adjustable, universal fit that is easy to apply.