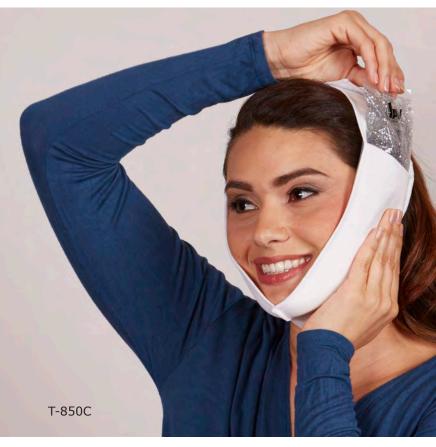

T-750

T-850 Cool Jaw® High Compression
Soft Stretch Wrap - White (24/case)
T-850C Cool Jaw® High Compression Soft Stretch
Wrap with Chin Cup - White (24/case)

Cool Jaw's High Compression Soft Stretch Wraps provide compression to the chin, jaw and ears. They are ideal for use after a variety of facial procedures and for TMJ pain management. These wraps feature a two-ply satin spandex support strap and two rows of Velcro® closure at the top of the head for a universal, adjustable fit. A built-in outer sleeve extends cheekbone to cheekbone and accommodates gel packs for convenient, hands-free hot/cold therapy. Since the High Compression Soft Stretch Wraps have an extra ply of fabric, they may also be used as a support wrap without gel packs. Available with and without a chin cup, as per the desired use. See page 29 for customization options.