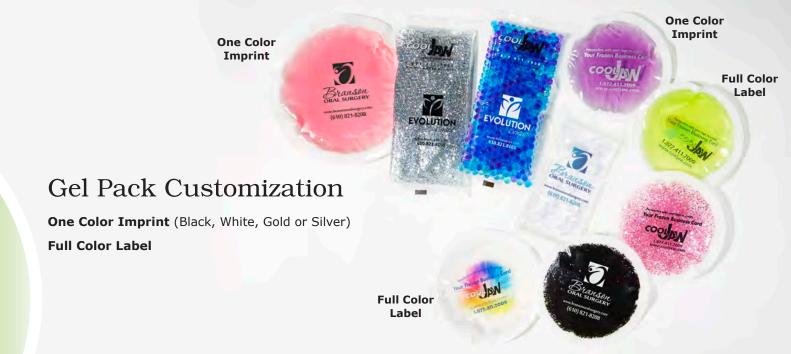

## Choose Your Gel Packs

Cool Jaw gel packs are specifically designed to fit in our facial wraps. Our cold therapy gel packs freeze solid and provide up to an hour of cool relief.

Alternatively, our hot/cold therapy gel packs remain flexible when frozen.

They can also be heated providing added versatility.

#### let your practice speak for itself

Customization is a subtle, yet effective way to promote your practice and enhance your professional image. Cool Jaw helps you to continue promoting your practice long after the surgery date. Since our products are reusable, patients tend to save them 'just in case.' As a result, your information is easy to find and referrals increase.

Set your office image apart by taking advantage of our highly talented graphic design department. Cool Jaw's art department has virtually transformed the professional, elegant quality of customization within the industry. Our graphic artists will work directly with your staff to either reproduce your logo or to create a new logo for your office. We will print your logo and any additional information you desire onto our wraps and gel packs in four-color, high quality resolution.