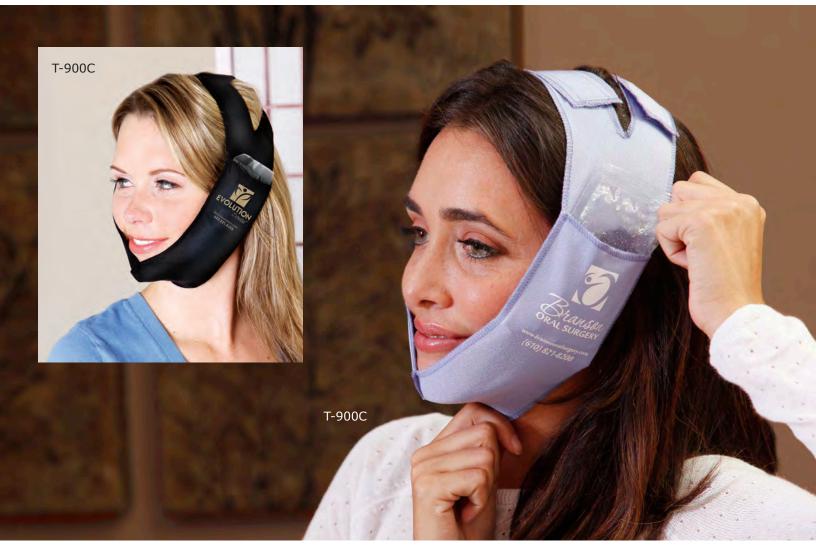

Louis F. Clarizio, D.D.S., P.A. Portsmouth, NH

Cool Jaw® has paved the way to post-operative hot/cold therapy through the creation of our exclusive, hands-free patented design. Our Soft Stretch Wraps are made of elegant, satin spandex fabric that is extremely soft on the patient's skin. The wraps feature two rows of Velcro® closure at the top of the head for full adjustability and a continuous outer sleeve that extends cheekbone to cheekbone to ensure full coverage over the surgical area. Once adjusted, the wraps can easily be slipped on and off, ultimately contributing to the longevity of the Velcro® and the wrap. The T-800C, T-850C and T-900C wraps feature a built-in chin cup to help reduce slippage and maintain proper positioning.

## T-900C Cool Jaw® Soft Stretch Split Strap with Chin Cup

White, Blue, Black (24/case)

The T-900C Soft Stretch Split Strap Wrap with Chin Cup features a two-strap Velcro® closure at the top of the head to ensure proper positioning, stability and comfort. Made from satin spandex fabric, the continuous outer sleeve extends cheekbone to cheekbone and allows for full coverage of the surgical area. Cool Jaw's T-900C wraps are specifically designed to fit our T-400, T-420 and T-425 gel packs.