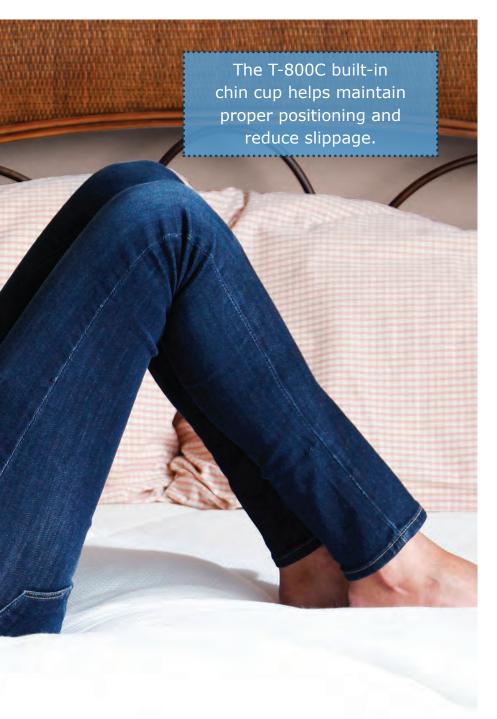

Louis F. Clarizio, D.D.S., P.A. Portsmouth, NH

Cool Jaw® has paved the way to post-operative hot/cold therapy through the creation of our exclusive, hands-free patented design. Our Soft Stretch Wraps are made of elegant, satin spandex fabric that is extremely soft on the patient's skin. The wraps feature two rows of Velcro® closure at the top of the head for full adjustability and a continuous outer sleeve that extends cheekbone to cheekbone to ensure full coverage over the surgical area. Once adjusted, the wraps can easily be slipped on and off, ultimately contributing to the longevity of the Velcro® and the wrap. The T-800C, T-850C and T-900C wraps feature a built-in chin cup to help reduce slippage and maintain proper positioning.

The T-800C wrap also features a built-in chin cup that helps maintain proper positioning and reduce slippage. These jaw wraps feature two rows of Velcro® closure at the top of the head to provide a universal, adjustable fit. Each Soft Stretch Wrap is available with your choice of two or four gel packs. Four gel packs allow patients to rotate packs between applications.