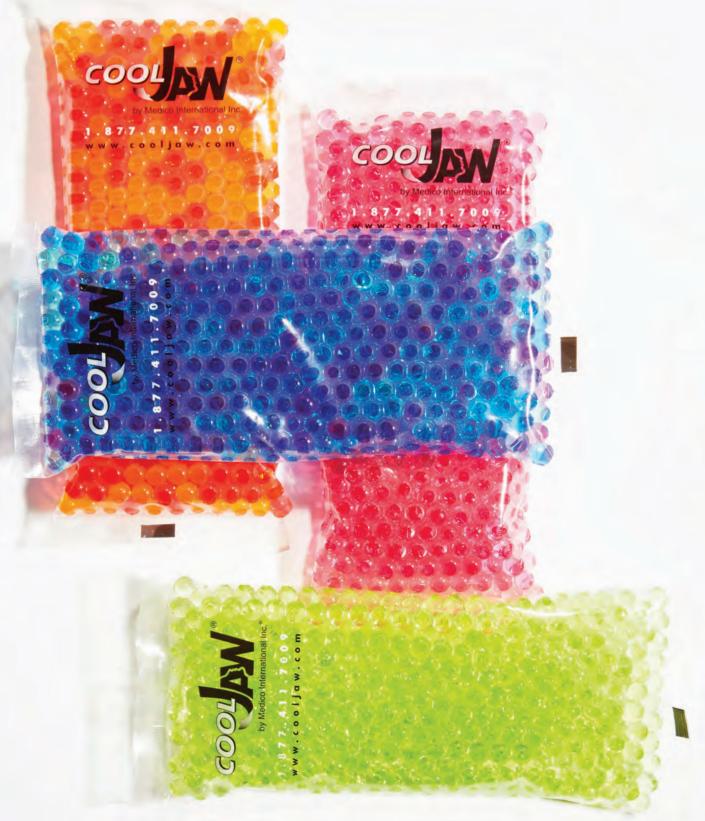

#### T-425 Cool Jaw® Hot/Cold Gel Bead Pack - 3" x 6" (48/case)

Our T-425 Hot/Cold Gel Bead Packs offer two advantages – they remain pliable when fully frozen, and they can be heated. Like the T-420 Hot/Cold Gel Packs, the T-425 Hot/Cold Gel Bead Packs shape to the patient's face, allowing for continuous hot/cold therapy. The reusable 3" x 6" gel pack can be used alone or in combination with our patented wraps. Each T-425 Hot/Cold Gel Bead Pack arrives with preprinted, patient-friendly instructions for use. The T-425 gel packs are available for customization - see page 29 for details.

Colors: Green Peas, Orange Burst, Pink Pop, Purple Rain