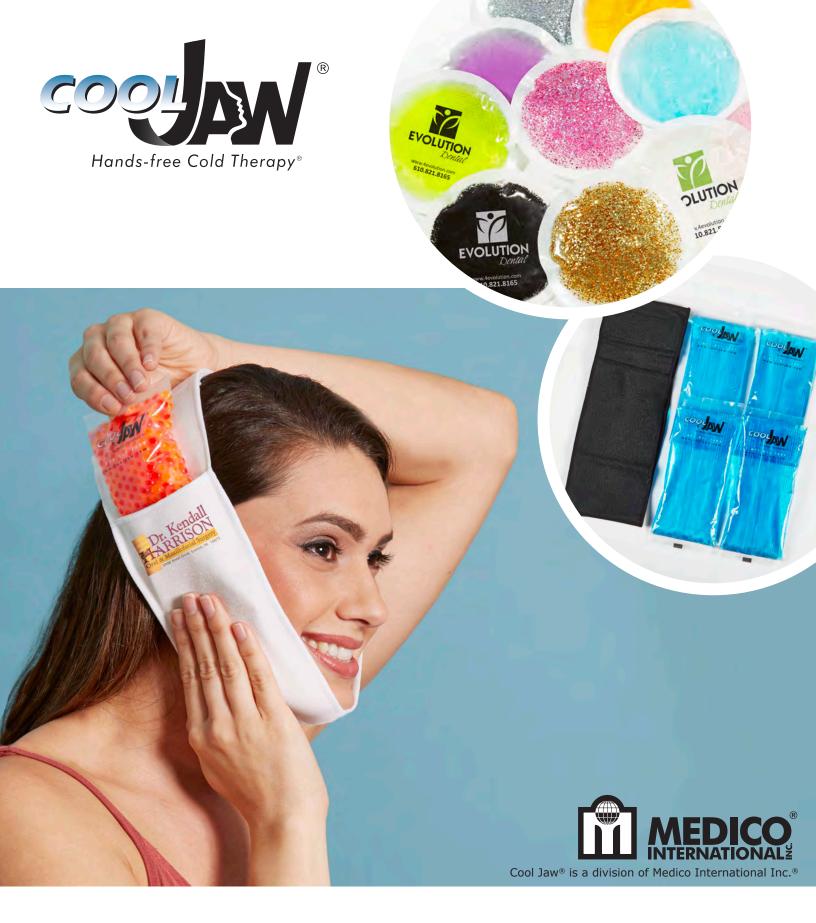

# coolest gel packs a-ROUND

T-430 Cool Jaw® Soft-sided Round Gel Pack - 4" Dia. (50/case)

Cool Jaw's T-430 Soft-sided Round Gel Pack is ideal for a variety of cold therapy applications. These reusable gel packs are 4" in diameter and remain flexible when frozen, allowing for uniform cold therapy. They feature one soft-sided surface that shields skin from direct contact with the frozen pack. They are a convenient, comfortable and economical cold therapy application for your patients that can easily be customized with your logo.

Colors: Black Glitter, Cool Blue, Gold Glitter, Grape, Kiwi, Mango, Pink Glitter, Pink Ice, Silver Glitter, Vanilla, White Glitter