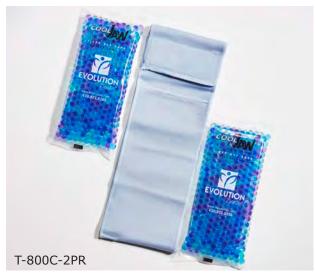

## Choose Your Gel Packs

Cool Jaw gel packs are specifically designed to fit in our facial wraps. Our cold therapy gel packs freeze solid and provide up to an hour of cool relief.

Alternatively, our hot/cold therapy gel packs remain flexible when frozen.

They can also be heated providing added versatility.