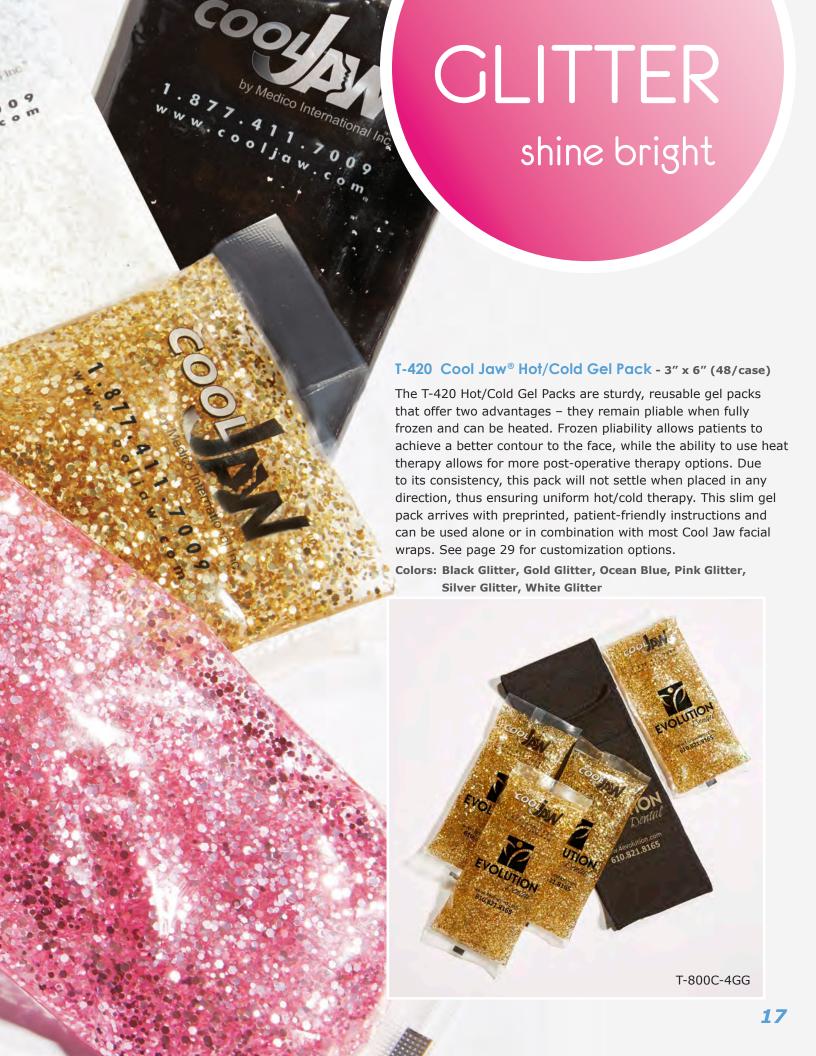

#### T-425 Cool Jaw® Hot/Cold Gel Bead Pack - 3" x 6" (48/case)

Our T-425 Hot/Cold Gel Bead Packs offer two advantages – they remain pliable when fully frozen, and they can be heated. Like the T-420 Hot/Cold Gel Packs, the T-425 Hot/Cold Gel Bead Packs shape to the patient's face, allowing for continuous hot/cold therapy. The reusable 3" x 6" gel pack can be used alone or in combination with our patented wraps. Each T-425 Hot/Cold Gel Bead Pack arrives with preprinted, patient-friendly instructions for use. The T-425 gel packs are available for customization - see page 29 for details.

Colors: Green Peas, Orange Burst, Pink Pop, Purple Rain

Colors: Black Glitter, Cool Blue, Gold Glitter, Grape, Kiwi, Mango, Pink Glitter, Pink Ice, Silver Glitter, Vanilla, White Glitter