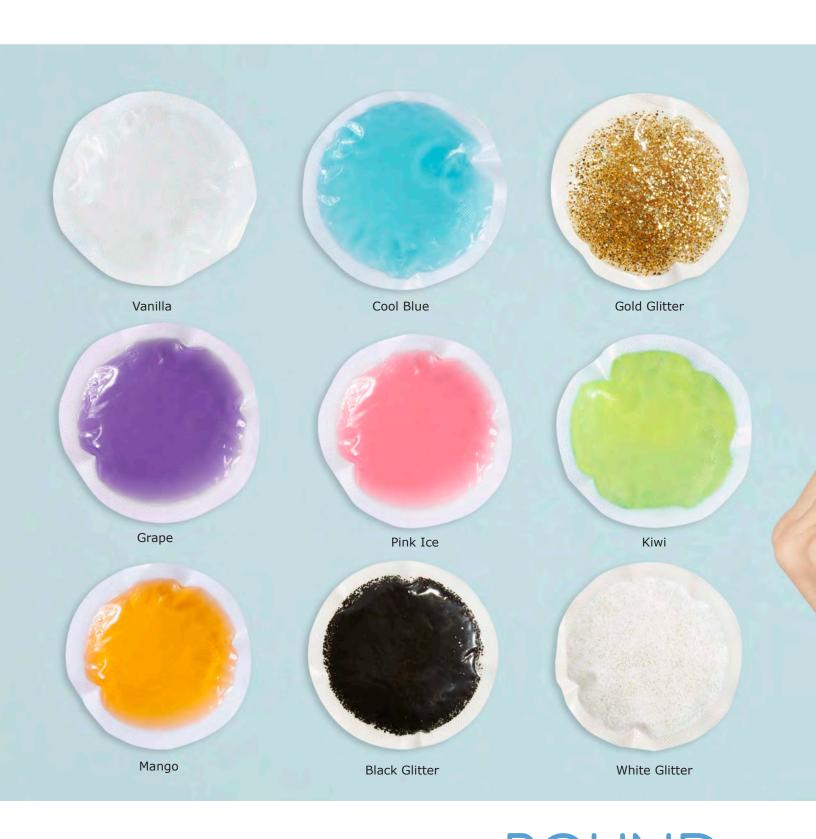

# coolest gel packs a-ROUND

T-430 Cool Jaw® Soft-sided Round Gel Pack - 4" Dia. (50/case)

Cool Jaw's T-430 Soft-sided Round Gel Pack is ideal for a variety of cold therapy applications. These reusable gel packs are 4" in diameter and remain flexible when frozen, allowing for uniform cold therapy. They feature one soft-sided surface that shields skin from direct contact with the frozen pack. They are a convenient, comfortable and economical cold therapy application for your patients that can easily be customized with your logo.

Colors: Black Glitter, Cool Blue, Gold Glitter, Grape, Kiwi, Mango, Pink Glitter, Pink Ice, Silver Glitter, Vanilla, White Glitter

Colors: Cool Blue, Pink Ice