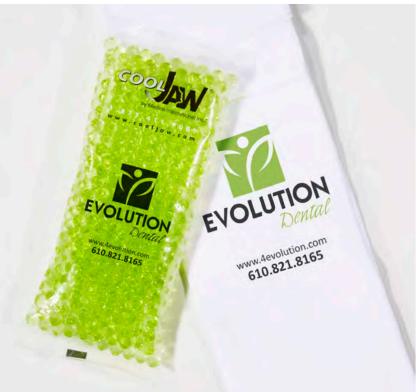

## Choose Your Gel Packs

Cool Jaw gel packs are specifically designed to fit in our facial wraps. Our cold therapy gel packs freeze solid and provide up to an hour of cool relief.

Alternatively, our hot/cold therapy gel packs remain flexible when frozen.

They can also be heated providing added versatility.