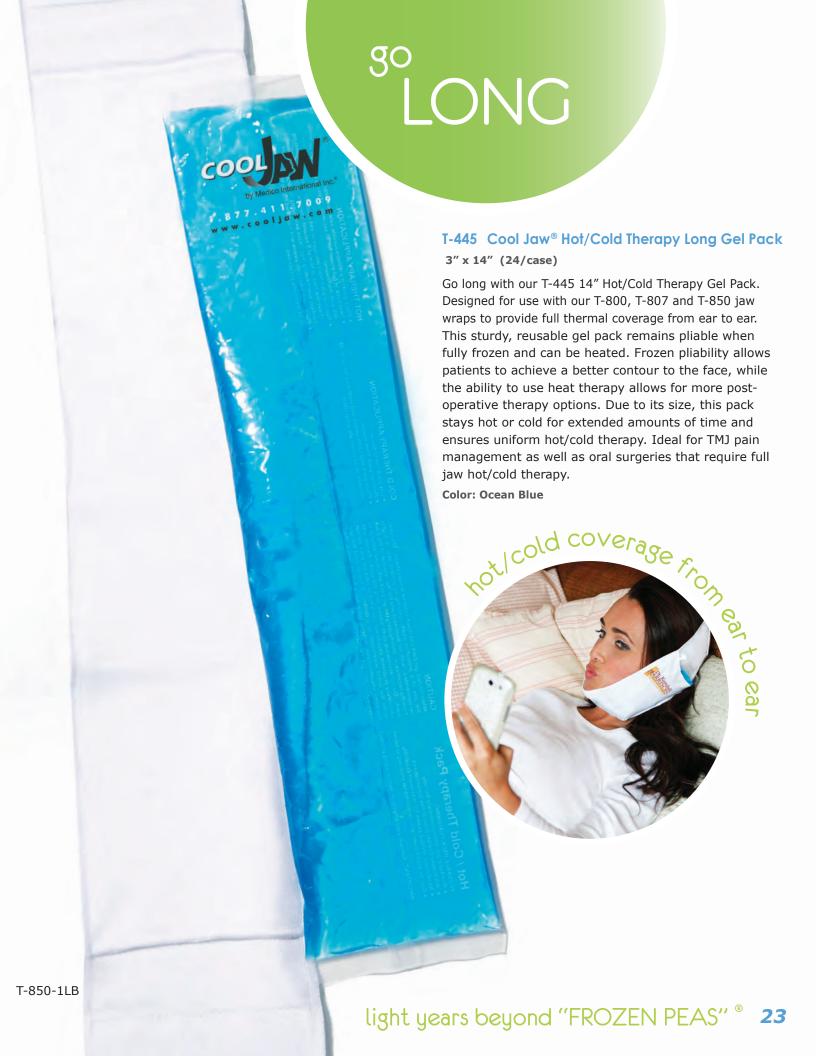

# just can't BEAD it

#### T-425 Cool Jaw® Hot/Cold Gel Bead Pack - 3" x 6" (48/case)

Our T-425 Hot/Cold Gel Bead Packs offer two advantages – they remain pliable when fully frozen, and they can be heated. Like the T-420 Hot/Cold Gel Packs, the T-425 Hot/Cold Gel Bead Packs shape to the patient's face, allowing for continuous hot/cold therapy. The reusable 3" x 6" gel pack can be used alone or in combination with our patented wraps. Each T-425 Hot/Cold Gel Bead Pack arrives with preprinted, patient-friendly instructions for use. The T-425 gel packs are available for customization - see page 29 for details.

Colors: Green Peas, Orange Burst, Pink Pop, Purple Rain