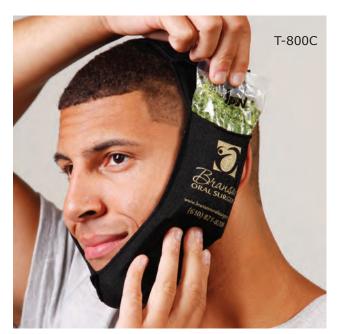

T-800 Cool Jaw® Soft Stretch Wrap - White (24/case)
T-800C Cool Jaw® Soft Stretch Wrap with Chin Cup - White, Blue, Black (24/case)

Our T-800 and T-800C Soft Stretch Wraps are made with an elegant, satin spandex fabric that is extremely soft on the patient's skin. They feature a continuous outer sleeve that extends cheekbone to cheekbone to ensure full coverage over the surgical area. This sleeve is specifically designed to fit our gel packs and allows patients to easily insert and replace gel packs without having to remove the wrap. Cool Jaw's patented design allows patients to always maintain constant compression over the surgical area, which can help reduce swelling.

The T-800C wrap also features a built-in chin cup that helps maintain proper positioning and reduce slippage. These jaw wraps feature two rows of Velcro® closure at the top of the head to provide a universal, adjustable fit. Each Soft Stretch Wrap is available with your choice of two or four gel packs. Four gel packs allow patients to rotate packs between applications.