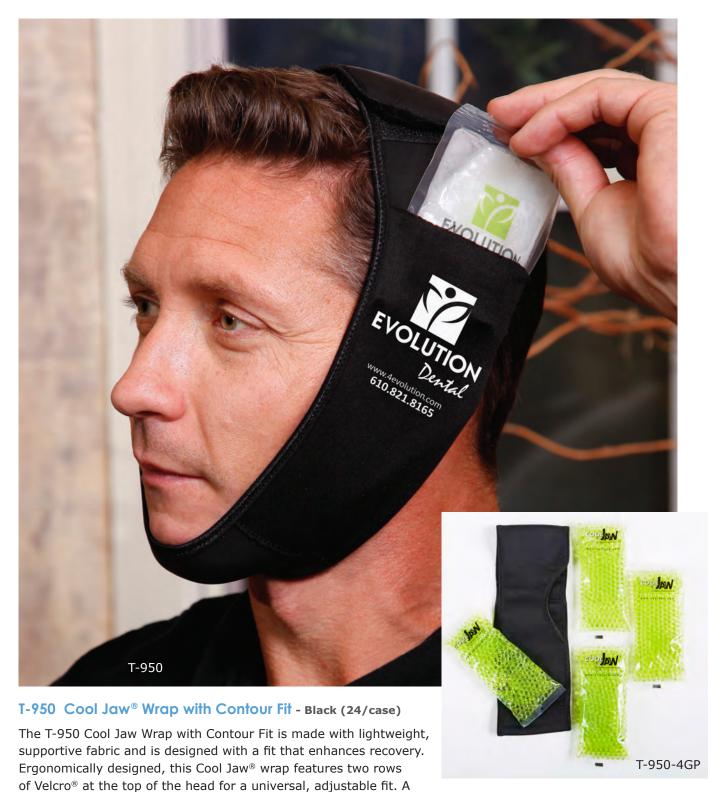

continuous, contoured outer sleeve extends cheekbone to cheekbone and is designed to accommodate our gel packs. This allows patients to insert and replace gel packs without having to remove the wrap. Our patented design thereby allows patients to maintain constant compression over the surgical area, which helps to reduce swelling. The T-950 is ideal for immediate use following wisdom teeth removal, reconstructive jaw surgery and dental implants. They are also great for use with TMJ and other oral and maxillofacial jaw surgeries that require compression and hot/cold therapy.