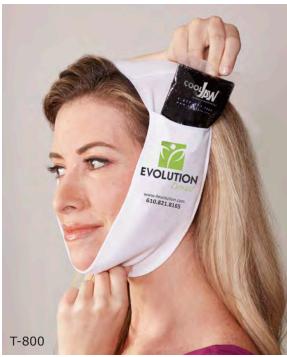

T-800 Cool Jaw® Soft Stretch Wrap - White (24/case)
T-800C Cool Jaw® Soft Stretch Wrap with Chin Cup - White, Blue, Black (24/case)

Our T-800 and T-800C Soft Stretch Wraps are made with an elegant, satin spandex fabric that is extremely soft on the patient's skin. They feature a continuous outer sleeve that extends cheekbone to cheekbone to ensure full coverage over the surgical area. This sleeve is specifically designed to fit our gel packs and allows patients to easily insert and replace gel packs without having to remove the wrap. Cool Jaw's patented design allows patients to always maintain constant compression over the surgical area, which can help reduce swelling.

The T-800C wrap also features a built-in chin cup that helps maintain proper positioning and reduce slippage. These jaw wraps feature two rows of Velcro® closure at the top of the head to provide a universal, adjustable fit. Each Soft Stretch Wrap is available with your choice of two or four gel packs. Four gel packs allow patients to rotate packs between applications.