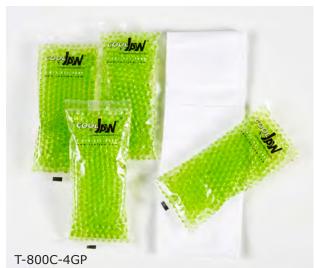

## Choose Your Gel Packs

Cool Jaw gel packs are specifically designed to fit in our facial wraps. Our cold therapy gel packs freeze solid and provide up to an hour of cool relief.

Alternatively, our hot/cold therapy gel packs remain flexible when frozen.

They can also be heated providing added versatility.