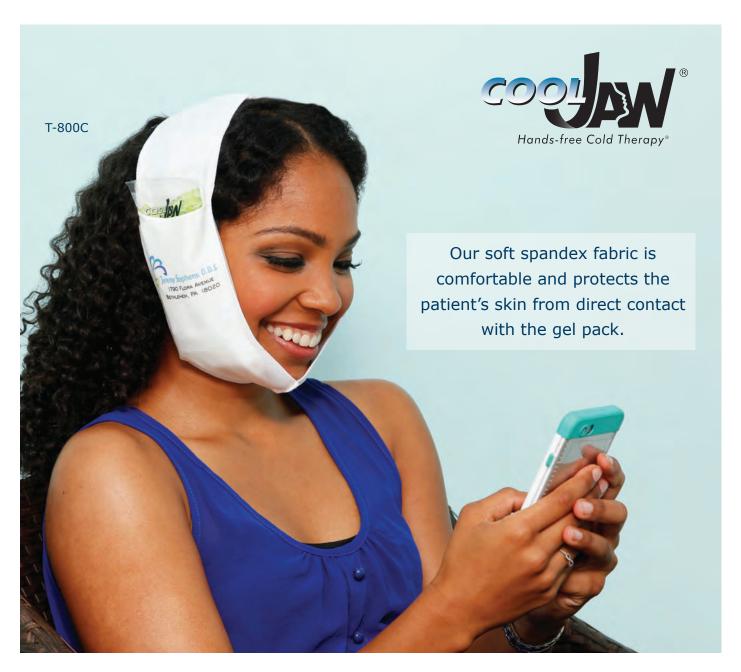

Louis F. Clarizio, D.D.S., P.A. Portsmouth, NH

Cool Jaw® has paved the way to post-operative hot/cold therapy through the creation of our exclusive, hands-free patented design. Our Soft Stretch Wraps are made of elegant, satin spandex fabric that is extremely soft on the patient's skin. The wraps feature two rows of Velcro® closure at the top of the head for full adjustability and a continuous outer sleeve that extends cheekbone to cheekbone to ensure full coverage over the surgical area. Once adjusted, the wraps can easily be slipped on and off, ultimately contributing to the longevity of the Velcro® and the wrap. The T-800C, T-850C and T-900C wraps feature a built-in chin cup to help reduce slippage and maintain proper positioning.

Soft Stretch Wraps are specifically designed to fit our gel packs and allow patients to easily insert and replace packs without having to remove the wraps. We offer a variety of ordering options so you can build the Cool Jaw system that best meets your practice needs. Each wrap is available by itself or prepackaged with your choice of one, two or four gel packs. Ordering a wrap with four gel packs allows patients to alternate gel packs between freezings/heatings and ensures a seamless recovery period. All Soft Stretch Wraps have the ability to be customized with your practice logo. Please see page 29 for details.

Patients can easily insert and replace gel packs without removing the wrap, thereby maintaining constant compression over the surgical area.

Our Soft Stretch Wraps feature two rows of Velcro® at the top of the head for an adjustable, universal fit that is easy to apply.