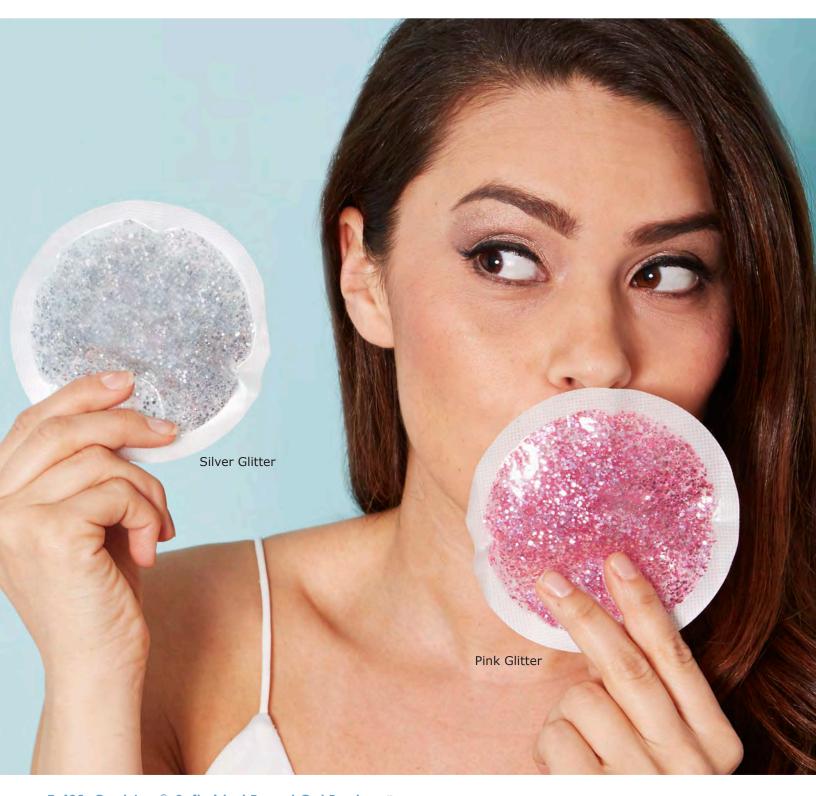

# coolest gel packs a-ROUND

T-430 Cool Jaw® Soft-sided Round Gel Pack - 4" Dia. (50/case)

Cool Jaw's T-430 Soft-sided Round Gel Pack is ideal for a variety of cold therapy applications. These reusable gel packs are 4" in diameter and remain flexible when frozen, allowing for uniform cold therapy. They feature one soft-sided surface that shields skin from direct contact with the frozen pack. They are a convenient, comfortable and economical cold therapy application for your patients that can easily be customized with your logo.

Colors: Black Glitter, Cool Blue, Gold Glitter, Grape, Kiwi, Mango, Pink Glitter, Pink Ice, Silver Glitter, Vanilla, White Glitter