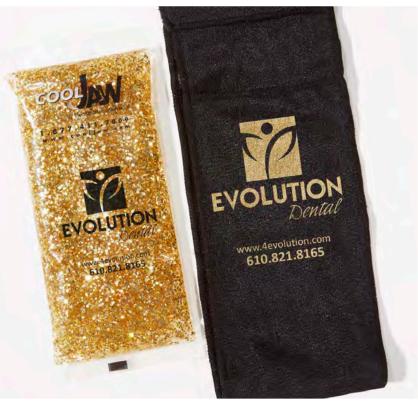

# coolest gel packs a-ROUND

T-430 Cool Jaw® Soft-sided Round Gel Pack - 4" Dia. (50/case)

Cool Jaw's T-430 Soft-sided Round Gel Pack is ideal for a variety of cold therapy applications. These reusable gel packs are 4" in diameter and remain flexible when frozen, allowing for uniform cold therapy. They feature one soft-sided surface that shields skin from direct contact with the frozen pack. They are a convenient, comfortable and economical cold therapy application for your patients that can easily be customized with your logo.

Colors: Black Glitter, Cool Blue, Gold Glitter, Grape, Kiwi, Mango, Pink Glitter, Pink Ice, Silver Glitter, Vanilla, White Glitter

#### Wrap Customization

1-Sided Full Color Customization

1-Sided Black Wrap Customization

(White, Gold or Silver)

2-sided Customization

100 piece minimum for Black wraps