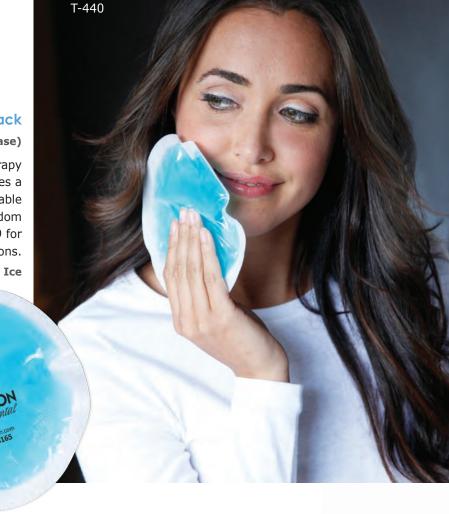

#### T-440 Cool Jaw® Soft-sided Round Gel Pack

6" Dia. (25/case)

Bigger is better with our 6" diameter round, cold therapy gel pack. Remains flexible when frozen and features a soft-sided backing to protect the skin. The T-440 is reusable and ideal for a variety of applications, such as after wisdom teeth extractions and dental implants. See page 29 for customization options.

Colors: Cool Blue, Pink Ice