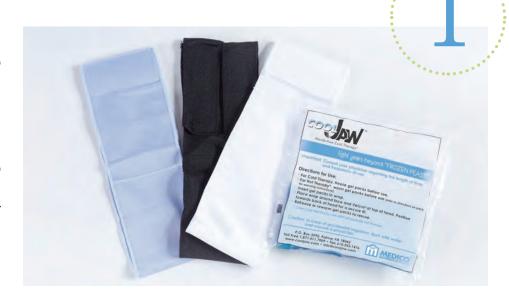

## Let Your Patients Shine

light years beyond "frozen peas" ®

In the early nineties, Medico International Inc.® partnered with leading oral and maxillofacial surgeons to develop a new generation of hot/cold therapy. Our Cool Jaw® product utilizes a unique, patented pocket design that allows patients to fulfill their post-operative care instructions easily without compromising compression. Specifically designed for oral and facial surgeries, the Cool Jaw product line includes facial wraps and supports as well as a variety of gel packs.

#### promote better patient compliance

The hands-free Cool Jaw system reduces post-operative swelling and discomfort and allows patients to recover in a convenient manner. Our latex-free wraps allow patients to easily insert and replace gel packs, ensuring the therapeutic effects compression and hot/cold therapy provide to the surgical area. All of our wraps are washable and feature Velcro® on top of the head for a fully adjustable fit. Our reusable, versatile gel packs are specifically designed for use with any of our wraps. They retain their desired temperature for a generous amount of time and are available in multiple sizes. Wraps and gel packs are available in a wide variety of combinations to best suit your patients' needs. They can be personalized with your logo for a unique post-operative solution for your patients.