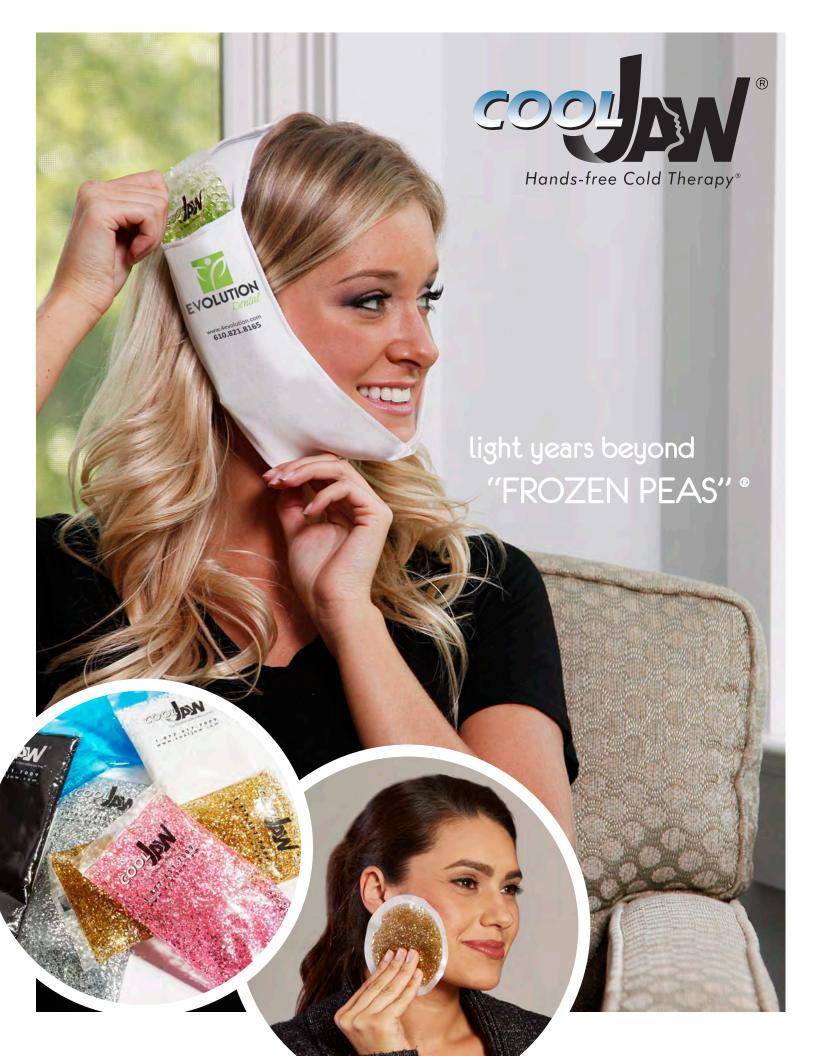

## Let Your Patients Shine

light years beyond "frozen peas" ®

In the early nineties, Medico International Inc.® partnered with leading oral and maxillofacial surgeons to develop a new generation of hot/cold therapy. Our Cool Jaw® product utilizes a unique, patented pocket design that allows patients to fulfill their post-operative care instructions easily without compromising compression. Specifically designed for oral and facial surgeries, the Cool Jaw product line includes facial wraps and supports as well as a variety of gel packs.

#### promote better patient compliance

The hands-free Cool Jaw system reduces post-operative swelling and discomfort and allows patients to recover in a convenient manner. Our latex-free wraps allow patients to easily insert and replace gel packs, ensuring the therapeutic effects compression and hot/cold therapy provide to the surgical area. All of our wraps are washable and feature Velcro® on top of the head for a fully adjustable fit. Our reusable, versatile gel packs are specifically designed for use with any of our wraps. They retain their desired temperature for a generous amount of time and are available in multiple sizes. Wraps and gel packs are available in a wide variety of combinations to best suit your patients' needs. They can be personalized with your logo for a unique post-operative solution for your patients.

Soft Stretch Wraps are specifically designed to fit our gel packs and allow patients to easily insert and replace packs without having to remove the wraps. We offer a variety of ordering options so you can build the Cool Jaw system that best meets your practice needs. Each wrap is available by itself or prepackaged with your choice of one, two or four gel packs. Ordering a wrap with four gel packs allows patients to alternate gel packs between freezings/heatings and ensures a seamless recovery period. All Soft Stretch Wraps have the ability to be customized with your practice logo. Please see page 29 for details.