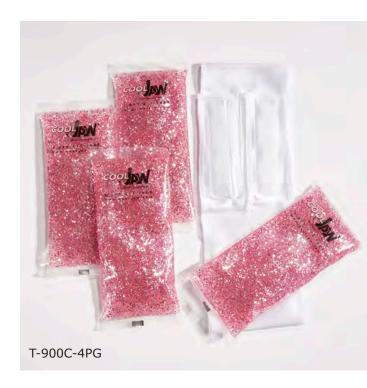

## T-900C Cool Jaw® Soft Stretch Split Strap with Chin Cup

White, Blue, Black (24/case)

The T-900C Soft Stretch Split Strap Wrap with Chin Cup features a two-strap Velcro® closure at the top of the head to ensure proper positioning, stability and comfort. Made from satin spandex fabric, the continuous outer sleeve extends cheekbone to cheekbone and allows for full coverage of the surgical area. Cool Jaw's T-900C wraps are specifically designed to fit our T-400, T-420 and T-425 gel packs.