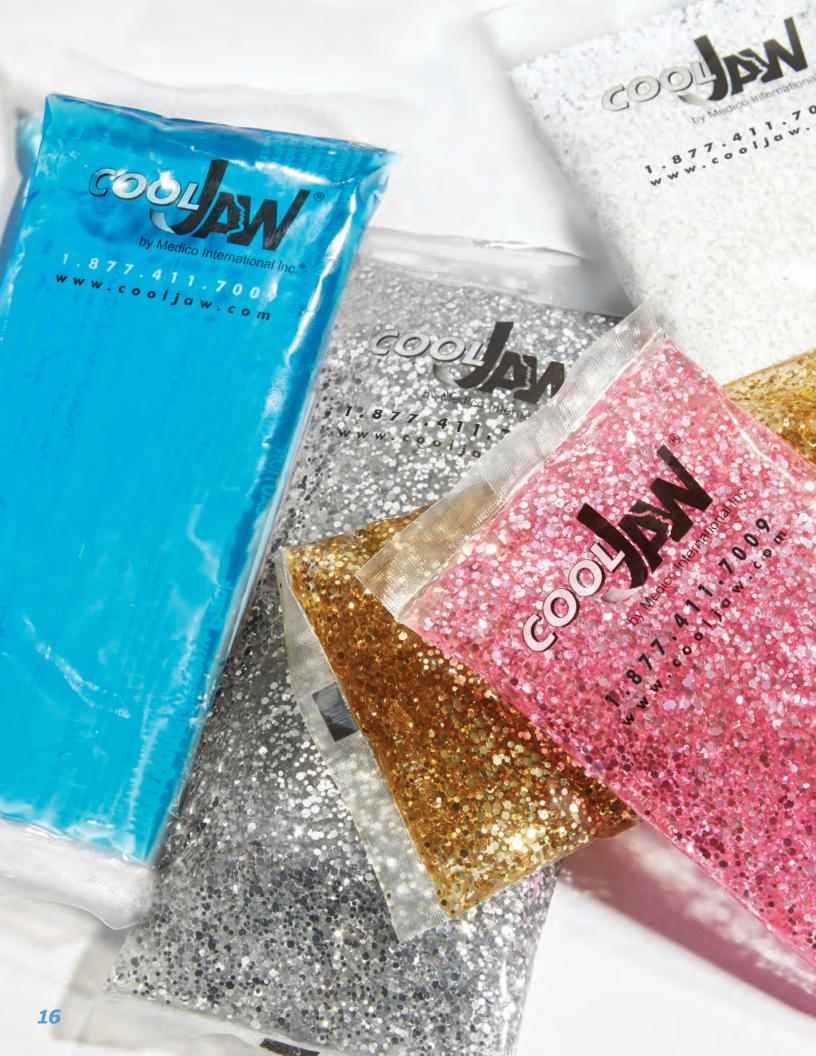

# coolest gel packs a-ROUND

T-430 Cool Jaw® Soft-sided Round Gel Pack - 4" Dia. (50/case)

Cool Jaw's T-430 Soft-sided Round Gel Pack is ideal for a variety of cold therapy applications. These reusable gel packs are 4" in diameter and remain flexible when frozen, allowing for uniform cold therapy. They feature one soft-sided surface that shields skin from direct contact with the frozen pack. They are a convenient, comfortable and economical cold therapy application for your patients that can easily be customized with your logo.

Colors: Black Glitter, Cool Blue, Gold Glitter, Grape, Kiwi, Mango, Pink Glitter, Pink Ice, Silver Glitter, Vanilla, White Glitter