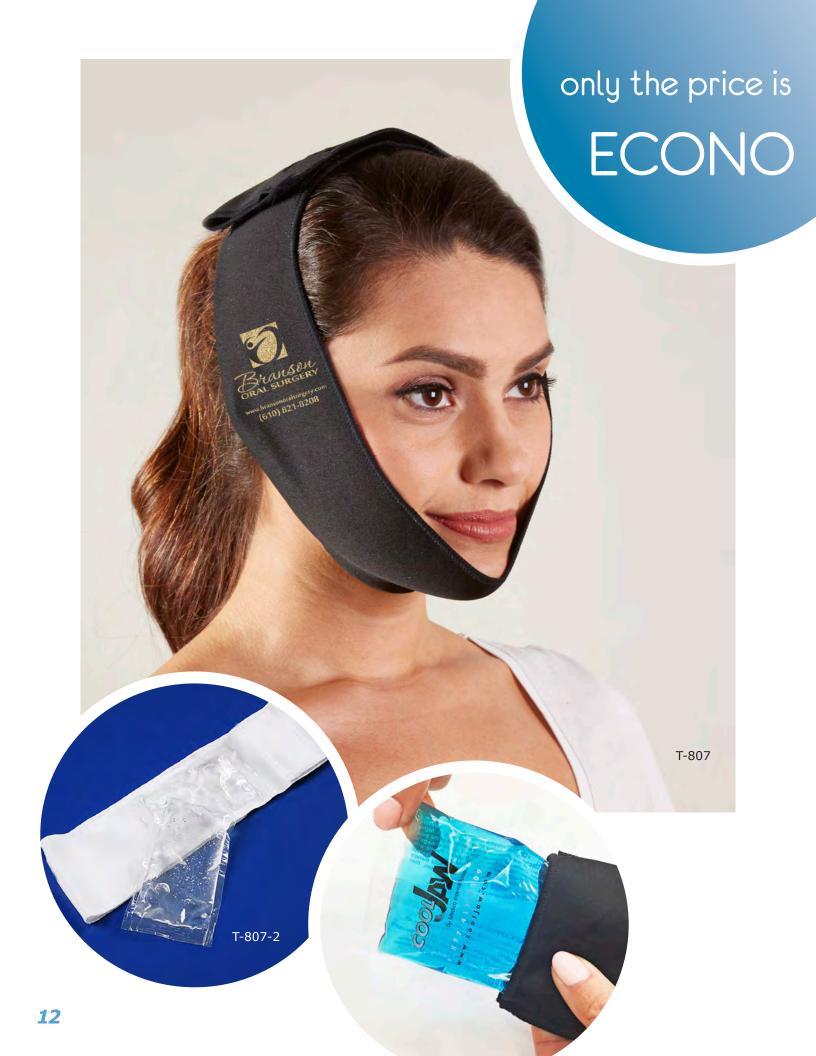

# bagged and ready to-GO...

Each wrap conveniently arrives in a recloseable bag, complete with your chosen gel packs and patient-friendly, preprinted instructions.

T-807 Cool Jaw<sup>®</sup> Econo Wrap - White, Black (25/case)

Cool Jaw T-807 Econo Wraps are a great way to provide patients with convenient, hands-free hot/cold therapy in an economical manner. The Econo Wrap is a continuous poly-blend sleeve that wraps around the head and features two rows of Velcro® closure at the top of the head for an adjustable fit. Before applying, patients slide the gel packs into the sleeve. Our Econo Wraps are bulk-packed and arrive with your choice of gel packs. Econo Wraps can be customized with your office logo. See page 29 for details.