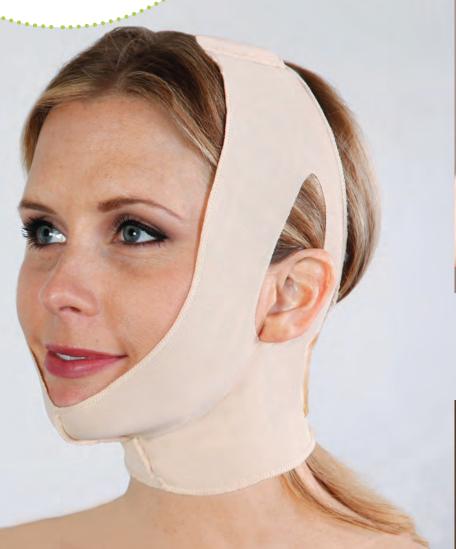

T-118

T-118 Two Strap Neck and Facial Support with Ear Openings - Beige, Black
T-124 Two Strap Neck and Facial Support - Beige

Ideal for use following submental liposuction, chin implants, TMJ pain management and a variety of neck and facial procedures, the T-118 and T-124 Facial Supports feature a secure, two strap design with dual adjustable Velcro® closure straps. These form fitting garments are easy to apply and provide even compression throughout the contour of the face and neck. Made with our breathable, self-wicking SuperSilky fabric, these supports are designed for enhanced patient comfort and healing. Available with or without ear openings. Sizes: Small, Medium, Large