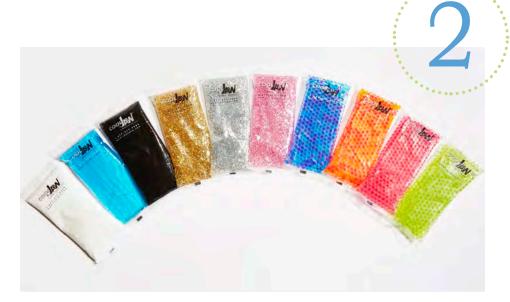

# coolest gel packs a-ROUND

T-430 Cool Jaw® Soft-sided Round Gel Pack - 4" Dia. (50/case)

Cool Jaw's T-430 Soft-sided Round Gel Pack is ideal for a variety of cold therapy applications. These reusable gel packs are 4" in diameter and remain flexible when frozen, allowing for uniform cold therapy. They feature one soft-sided surface that shields skin from direct contact with the frozen pack. They are a convenient, comfortable and economical cold therapy application for your patients that can easily be customized with your logo.

Colors: Black Glitter, Cool Blue, Gold Glitter, Grape, Kiwi, Mango, Pink Glitter, Pink Ice, Silver Glitter, Vanilla, White Glitter