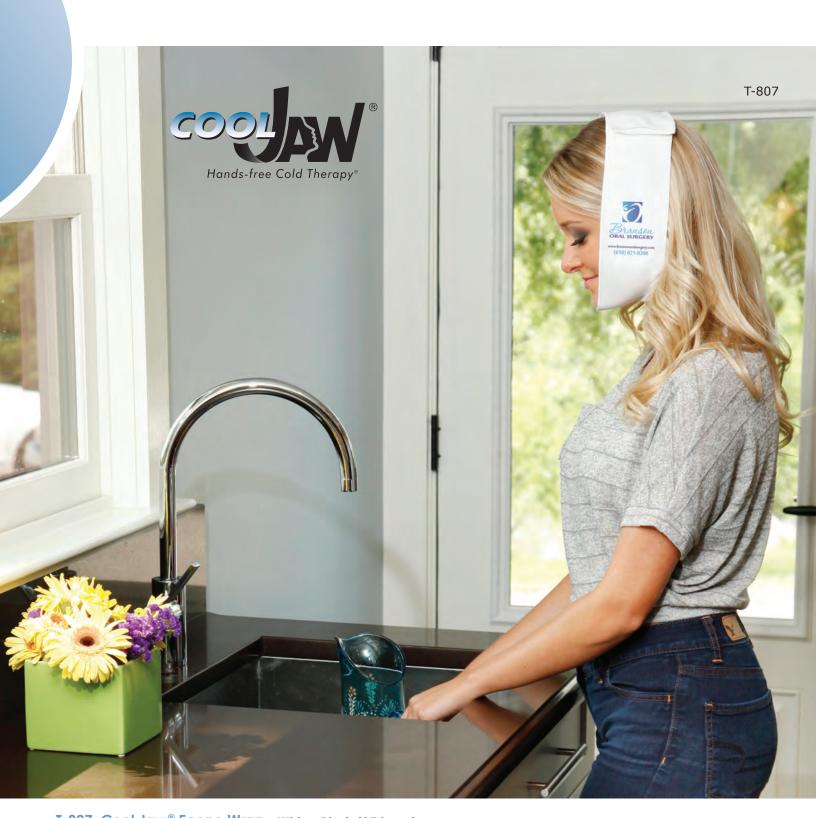

# bagged and ready to-GO...

Each wrap conveniently arrives in a recloseable bag, complete with your chosen gel packs and patient-friendly, preprinted instructions.

T-807 Cool Jaw<sup>®</sup> Econo Wrap - White, Black (25/case)

Cool Jaw T-807 Econo Wraps are a great way to provide patients with convenient, hands-free hot/cold therapy in an economical manner. The Econo Wrap is a continuous poly-blend sleeve that wraps around the head and features two rows of Velcro® closure at the top of the head for an adjustable fit. Before applying, patients slide the gel packs into the sleeve. Our Econo Wraps are bulk-packed and arrive with your choice of gel packs. Econo Wraps can be customized with your office logo. See page 29 for details.