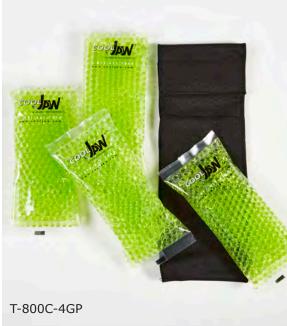

## Choose Your Gel Packs

Cool Jaw gel packs are specifically designed to fit in our facial wraps. Our cold therapy gel packs freeze solid and provide up to an hour of cool relief.

Alternatively, our hot/cold therapy gel packs remain flexible when frozen.

They can also be heated providing added versatility.