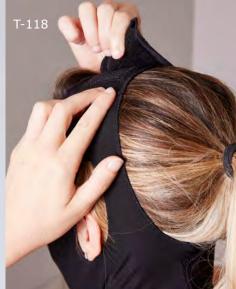

T-118

T-118 Two Strap Neck and Facial Support with Ear Openings - Beige, Black
T-124 Two Strap Neck and Facial Support - Beige

Ideal for use following submental liposuction, chin implants, TMJ pain management and a variety of neck and facial procedures, the T-118 and T-124 Facial Supports feature a secure, two strap design with dual adjustable Velcro® closure straps. These form fitting garments are easy to apply and provide even compression throughout the contour of the face and neck. Made with our breathable, self-wicking SuperSilky fabric, these supports are designed for enhanced patient comfort and healing. Available with or without ear openings. Sizes: Small, Medium, Large