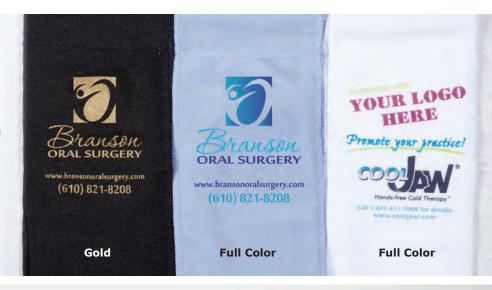

#### let your practice speak for itself

Customization is a subtle, yet effective way to promote your practice and enhance your professional image. Cool Jaw helps you to continue promoting your practice long after the surgery date. Since our products are reusable, patients tend to save them 'just in case.' As a result, your information is easy to find and referrals increase.

Set your office image apart by taking advantage of our highly talented graphic design department. Cool Jaw's art department has virtually transformed the professional, elegant quality of customization within the industry. Our graphic artists will work directly with your staff to either reproduce your logo or to create a new logo for your office. We will print your logo and any additional information you desire onto our wraps and gel packs in four-color, high quality resolution.

#### Wrap Customization

1-Sided Full Color Customization

1-Sided Black Wrap Customization

(White, Gold or Silver)

2-sided Customization

100 piece minimum for Black wraps