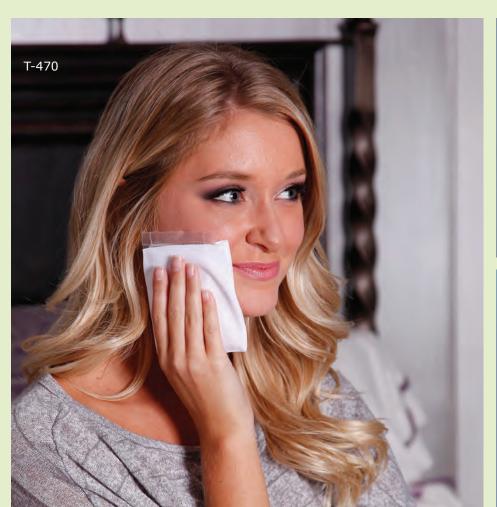

# solid as a-ROCK...

These clear sturdy gel packs freeze solid and remain cold for extended periods of time.

T-470 Cool Jaw<sup>®</sup> Cloth Holder with One Cold Gel Pack - White (100/case)
T-480 Cool Jaw<sup>®</sup> Cloth Holder with Two Cold Gel Packs - White (100/case)

Cool Jaw T-470 and T-480 Cloth Holders are a highly economical method for administering post-operative cold therapy. Ideal for a variety of applications, patients apply the cloth holder containing a 3" x 4" reusable cold gel pack directly on the surgical area. These soft brushed poly cloth holders protect patients' skin from direct contact with the frozen gel pack. They arrive bulk packed and are available with one or two gel packs per cloth holder. By opting for two gel packs, patients can alternate packs between freezings to ensure there is no lapse in cold therapy. Gel packs and cloth holders can be customized with your office logo. See page 29 or details.