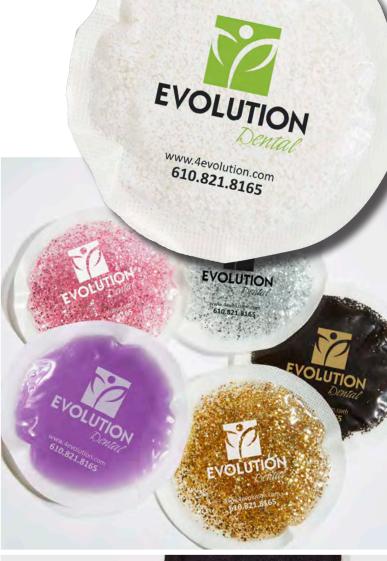

# coolest gel packs a-ROUND

T-430 Cool Jaw® Soft-sided Round Gel Pack - 4" Dia. (50/case)

Cool Jaw's T-430 Soft-sided Round Gel Pack is ideal for a variety of cold therapy applications. These reusable gel packs are 4" in diameter and remain flexible when frozen, allowing for uniform cold therapy. They feature one soft-sided surface that shields skin from direct contact with the frozen pack. They are a convenient, comfortable and economical cold therapy application for your patients that can easily be customized with your logo.

Colors: Black Glitter, Cool Blue, Gold Glitter, Grape, Kiwi, Mango, Pink Glitter, Pink Ice, Silver Glitter, Vanilla, White Glitter