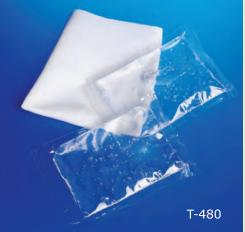

# solid as a-ROCK...

These clear sturdy gel packs freeze solid and remain cold for extended periods of time.

T-470 Cool Jaw<sup>®</sup> Cloth Holder with One Cold Gel Pack - White (100/case)
T-480 Cool Jaw<sup>®</sup> Cloth Holder with Two Cold Gel Packs - White (100/case)

Cool Jaw T-470 and T-480 Cloth Holders are a highly economical method for administering post-operative cold therapy. Ideal for a variety of applications, patients apply the cloth holder containing a 3" x 4" reusable cold gel pack directly on the surgical area. These soft brushed poly cloth holders protect patients' skin from direct contact with the frozen gel pack. They arrive bulk packed and are available with one or two gel packs per cloth holder. By opting for two gel packs, patients can alternate packs between freezings to ensure there is no lapse in cold therapy. Gel packs and cloth holders can be customized with your office logo. See page 29 or details.