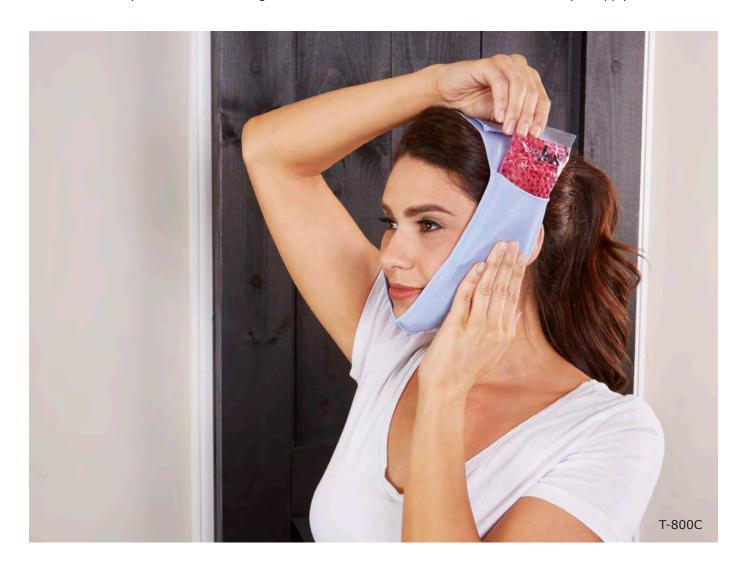

T-800 Cool Jaw® Soft Stretch Wrap - White (24/case)
T-800C Cool Jaw® Soft Stretch Wrap with Chin Cup - White, Blue, Black (24/case)

Our T-800 and T-800C Soft Stretch Wraps are made with an elegant, satin spandex fabric that is extremely soft on the patient's skin. They feature a continuous outer sleeve that extends cheekbone to cheekbone to ensure full coverage over the surgical area. This sleeve is specifically designed to fit our gel packs and allows patients to easily insert and replace gel packs without having to remove the wrap. Cool Jaw's patented design allows patients to always maintain constant compression over the surgical area, which can help reduce swelling.

The T-800C wrap also features a built-in chin cup that helps maintain proper positioning and reduce slippage. These jaw wraps feature two rows of Velcro® closure at the top of the head to provide a universal, adjustable fit. Each Soft Stretch Wrap is available with your choice of two or four gel packs. Four gel packs allow patients to rotate packs between applications.