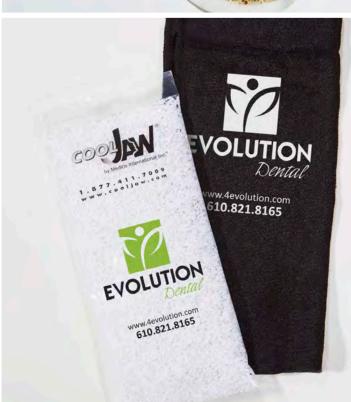

# bagged and ready to-GO...

Each wrap conveniently arrives in a recloseable bag, complete with your chosen gel packs and patient-friendly, preprinted instructions.

T-807 Cool Jaw<sup>®</sup> Econo Wrap - White, Black (25/case)

Cool Jaw T-807 Econo Wraps are a great way to provide patients with convenient, hands-free hot/cold therapy in an economical manner. The Econo Wrap is a continuous poly-blend sleeve that wraps around the head and features two rows of Velcro® closure at the top of the head for an adjustable fit. Before applying, patients slide the gel packs into the sleeve. Our Econo Wraps are bulk-packed and arrive with your choice of gel packs. Econo Wraps can be customized with your office logo. See page 29 for details.