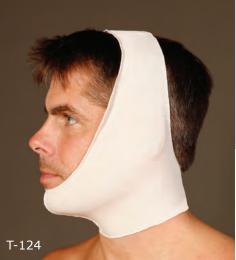

T-118

T-118 Two Strap Neck and Facial Support with Ear Openings - Beige, Black
T-124 Two Strap Neck and Facial Support - Beige

Ideal for use following submental liposuction, chin implants, TMJ pain management and a variety of neck and facial procedures, the T-118 and T-124 Facial Supports feature a secure, two strap design with dual adjustable Velcro® closure straps. These form fitting garments are easy to apply and provide even compression throughout the contour of the face and neck. Made with our breathable, self-wicking SuperSilky fabric, these supports are designed for enhanced patient comfort and healing. Available with or without ear openings. Sizes: Small, Medium, Large