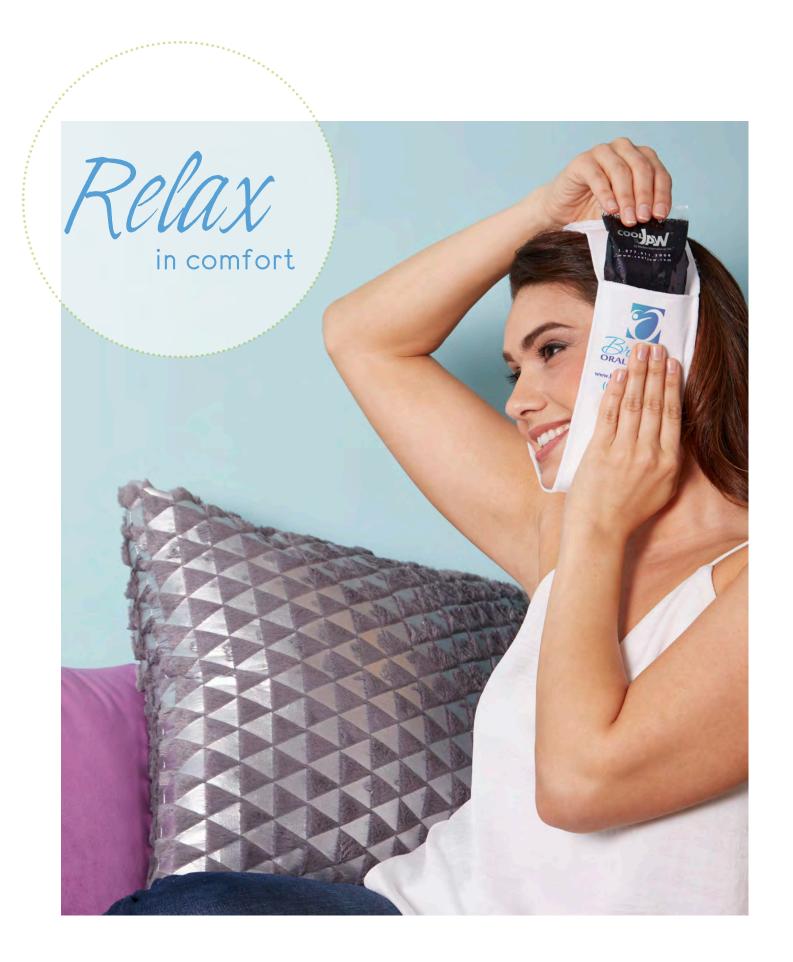

#### promote better patient compliance

The hands-free Cool Jaw system reduces post-operative swelling and discomfort and allows patients to recover in a convenient manner. Our latex-free wraps allow patients to easily insert and replace gel packs, ensuring the therapeutic effects compression and hot/cold therapy provide to the surgical area. All of our wraps are washable and feature Velcro® on top of the head for a fully adjustable fit. Our reusable, versatile gel packs are specifically designed for use with any of our wraps. They retain their desired temperature for a generous amount of time and are available in multiple sizes. Wraps and gel packs are available in a wide variety of combinations to best suit your patients' needs. They can be personalized with your logo for a unique post-operative solution for your patients.

Patients can easily insert and replace gel packs without removing the wrap, thereby maintaining constant compression over the surgical area.

Our Soft Stretch Wraps feature two rows of Velcro® at the top of the head for an adjustable, universal fit that is easy to apply.