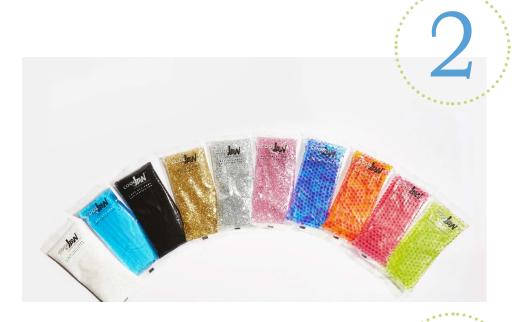

# Choose Your Customization

Customize your facial wraps and gel packs with your practice logo and information for long lasting promotion. Choose from a variety of customization options.

#### Wrap and Gel Pack Customization

#### Wrap Customization

- 1-Sided Full Color Customization \$1.50/wrap
- **1-Sided Black Wrap Customization \$1.75/wrap** (White, Gold or Silver)
- 2-Sided Customization Add \$1.00/wrap

Note: 100 piece minimum for black wraps

#### Customization Design Options & Set-up Fees

Submit your own logo file (Vector files preferred) to our art department. Please include any additional information/special instructions. We will submit a sample for approval. A one-time set-up fee of \$100.00 for wraps or \$40.00 for gel packs will be charged to your first customized order.

Choose from one of three stock designs shown below. Please provide us with all of your information, including color preferences. We will submit a sample using your desired copy and coloration for approval. A one-time set-up fee of \$100.00 for wraps or \$40.00 for gel packs will be charged to your first customized order.