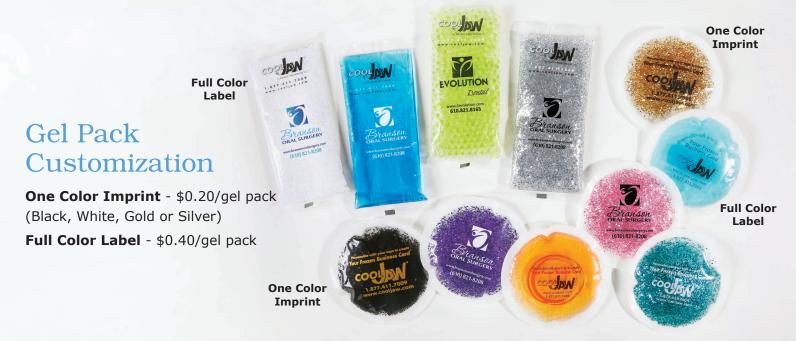

# Choose Your Customization

Customize your facial wraps and gel packs with your practice logo and information for long lasting promotion. Choose from a variety of customization options.

#### Wrap and Gel Pack Customization

#### Wrap Customization

- 1-Sided Full Color Customization \$1.50/wrap
- **1-Sided Black Wrap Customization \$1.75/wrap** (White, Gold or Silver)
- 2-Sided Customization Add \$1.00/wrap

Note: 100 piece minimum for black wraps

#### Customization Design Options & Set-up Fees

Submit your own logo file (Vector files preferred) to our art department. Please include any additional information/special instructions. We will submit a sample for approval. A one-time set-up fee of \$100.00 for wraps or \$40.00 for gel packs will be charged to your first customized order.

Choose from one of three stock designs shown below. Please provide us with all of your information, including color preferences. We will submit a sample using your desired copy and coloration for approval. A one-time set-up fee of \$100.00 for wraps or \$40.00 for gel packs will be charged to your first customized order.