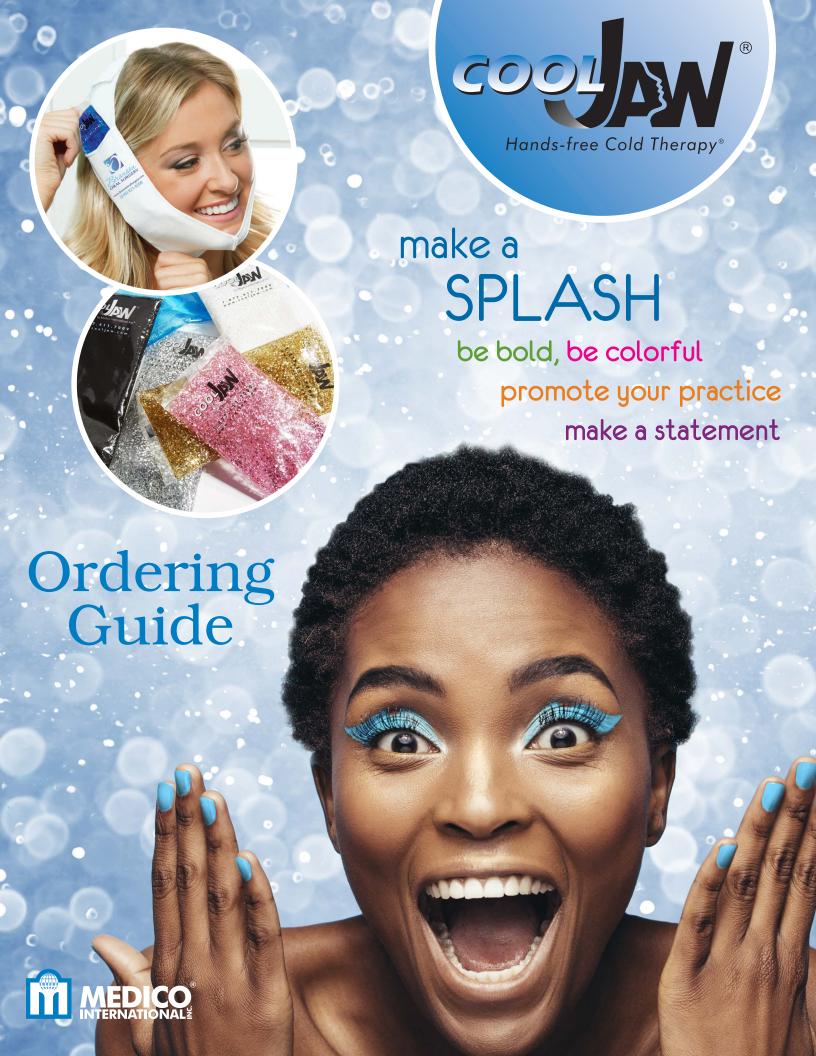

## Choose Your Wrap

Choose from 8 different styles of Cool
Jaw facial wraps. From our Econo Wrap
to our Soft Stretch Split Strap, all
wraps are designed to be used with our
array of gel packs.