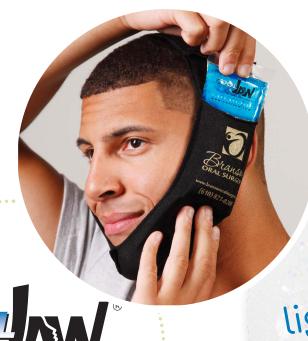

## Choose Your Wrap

Choose from 8 different styles of Cool
Jaw facial wraps. From our Econo Wrap
to our Soft Stretch Split Strap, all
wraps are designed to be used with our
array of gel packs.

# Choose Your Customization

Customize your facial wraps and gel packs with your practice logo and information for long lasting promotion. Choose from a variety of customization options.