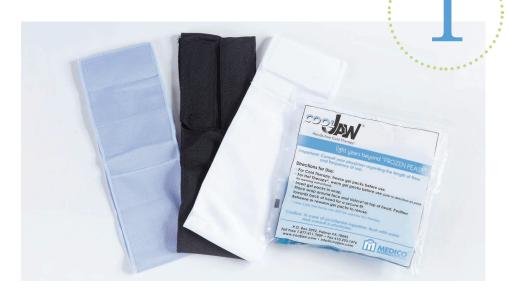

## Choose Your Gel Packs

Cool Jaw gel packs are specifically designed to fit in our facial wraps. Our cold therapy gel packs freeze solid and provide up to an hour of cool relief.

Alternatively, our hot/cold therapy gel packs remain flexible when frozen.

They can also be heated providing added versatility.