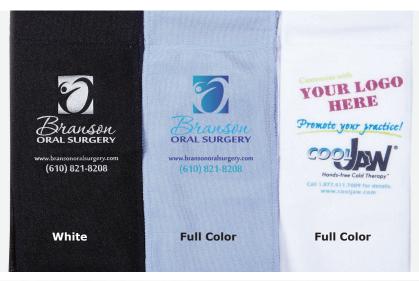

#### Wrap and Gel Pack Customization

#### Wrap Customization

- 1-Sided Full Color Customization \$1.50/wrap
- **1-Sided Black Wrap Customization \$1.75/wrap** (White, Gold or Silver)
- 2-Sided Customization Add \$1.00/wrap

Note: 100 piece minimum for black wraps

#### Customization Design Options & Set-up Fees

Submit your own logo file (Vector files preferred) to our art department. Please include any additional information/special instructions. We will submit a sample for approval. A one-time set-up fee of \$100.00 for wraps or \$40.00 for gel packs will be charged to your first customized order.

Choose from one of three stock designs shown below. Please provide us with all of your information, including color preferences. We will submit a sample using your desired copy and coloration for approval. A one-time set-up fee of \$100.00 for wraps or \$40.00 for gel packs will be charged to your first customized order.